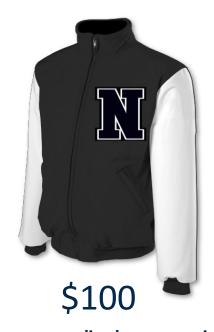

## Whaler Varsity Jacket Order Form

## **Varsity Softshell Jacket**

## **Varsity Wool Jacket**







\$175

Includes personalized name on right chest **Includes NANTUCKET on back Does NOT include Varsity Letter** 

Includes personalized name on right chest **Includes NANTUCKET on back Does NOT include Varsity Letter** 

| Student Name                 |           |   |   |   |    |      |     |  |
|------------------------------|-----------|---|---|---|----|------|-----|--|
| Contact Phone #              |           |   |   |   |    |      |     |  |
| Contact Email Address        |           |   |   |   |    |      |     |  |
| Jacket Type (circle choice)  | Softshell |   |   |   |    | Wool |     |  |
| Jacket Size (circle choice)  |           | S | M | L | XL | 2XL  | 3XL |  |
| Name on Chest (please print) |           |   |   |   |    |      |     |  |

Visa/MC/Discover, Cash, Ch