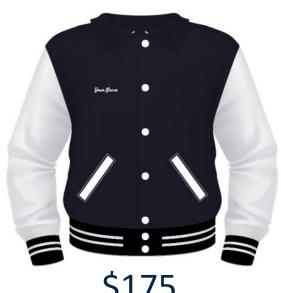

## **Varsity Wool Jacket**

\$175

Includes personalized name on right chest **Includes NANTUCKET on back Does NOT include Varsity Letter** 

Includes personalized name on right chest **Includes NANTUCKET on back Does NOT include Varsity Letter** 