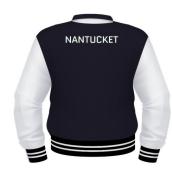

## **Varsity Wool Jacket**

\$175

Includes personalized name on right chest **Includes NANTUCKET on back Does NOT include Varsity Letter** 

Includes personalized name on right chest **Includes NANTUCKET on back Does NOT include Varsity Letter** 